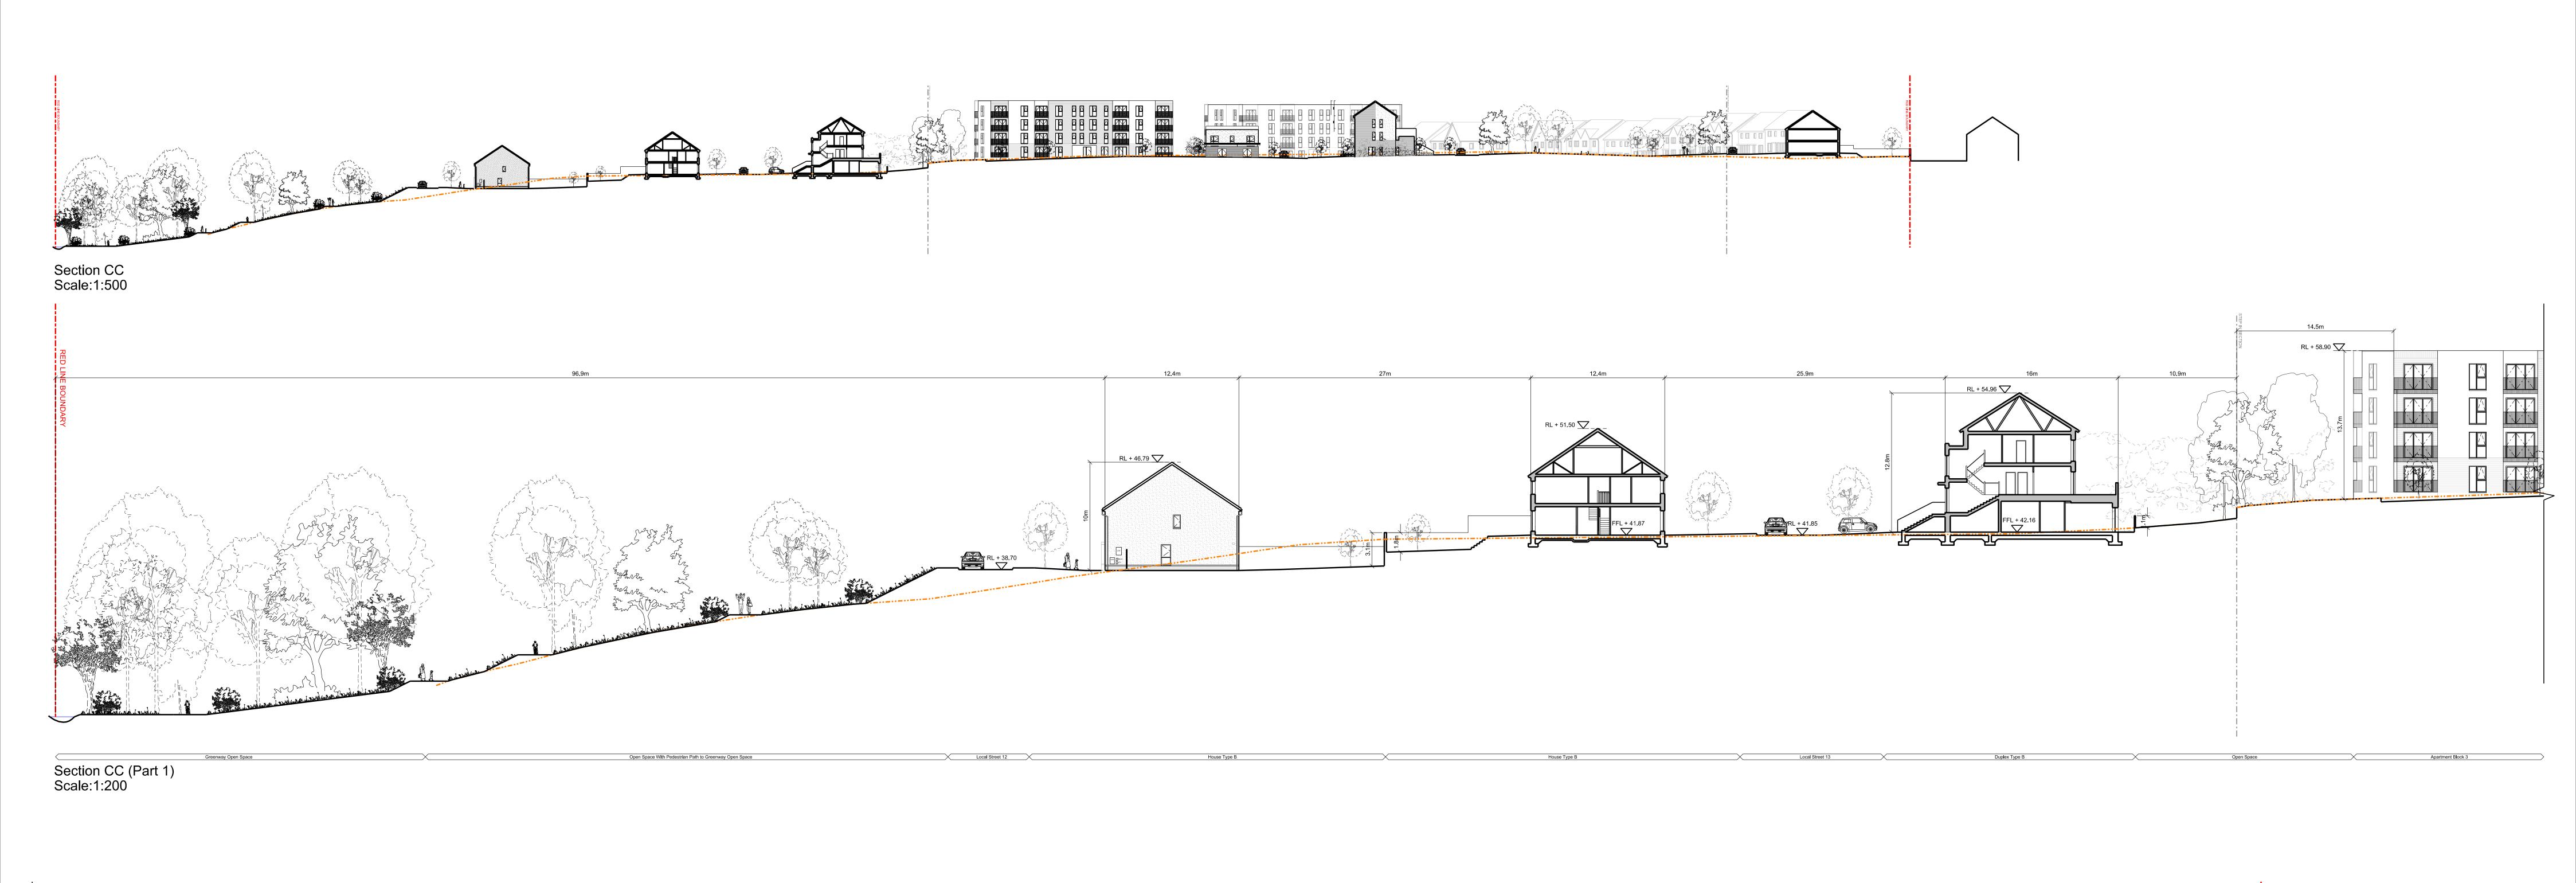

## Proposed Site Sections

Revision Date Description By Check Client logo Farrankelly A 27.08.19 ABP Planning Application Issue Cairn Homes Properties Ltd Existing Ground Level Metropolitan Workshop Do not scale drawings. All dimensions should be checked on site. Errors to be reported to architect. To be read in conjunction with all relevant architects services and engineers drawings. Farrankelly, Greystones, Delgany, Co. Wicklow Proposed Site Sections - Sheet 3 Contractors, sub-contractors and suppliers must verify any critical dimensions on site prior to fabrication of any building element. Any discrepancies are to be reported to the architect. 27 August 2019 14-16 Cowcross Steet London, EC1M 6DG 1:500, 1:200 @ A0 This drawing should be read in conjunction with all relevant specifications, engineers and specialists consultants information. Any discrepancies must be reported prior to installation. +44 (0) 20 7566 0450 www.metwork.co.uk Drawing number: