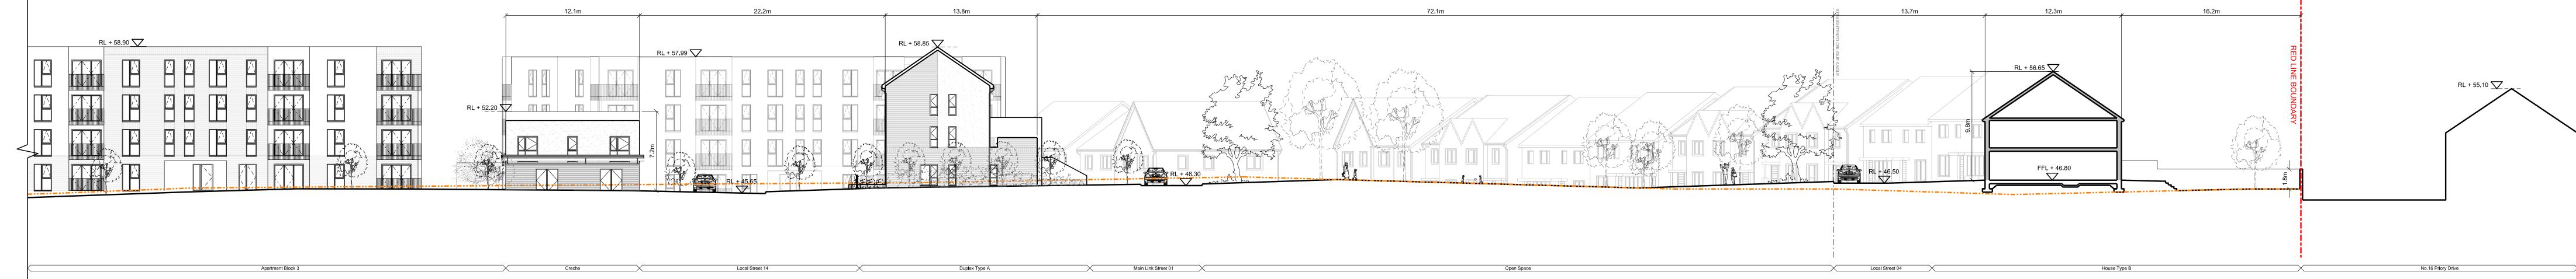

Section CC (Part 2) Scale:1:200

## Proposed Site Sections

Revision Date Description By Check Client logo Farrankelly A 27.08.19 ABP Planning Application Issue Cairn Homes Properties Ltd Existing Ground Level Metropolitan Workshop Do not scale drawings. All dimensions should be checked on site. Errors to be reported to architect. To be read in conjunction with all relevant architects services and engineers drawings. Farrankelly, Greystones, Delgany, Co. Wicklow Proposed Site Sections - Sheet 3 Contractors, sub-contractors and suppliers must verify any critical dimensions on site prior to fabrication of any building element. Any discrepancies are to be reported to the architect. 27 August 2019 14-16 Cowcross Steet London, EC1M 6DG 1:500, 1:200 @ A0 This drawing should be read in conjunction with all relevant specifications, engineers and specialists consultants information. Any discrepancies must be reported prior to installation. +44 (0) 20 7566 0450 www.metwork.co.uk Drawing number: